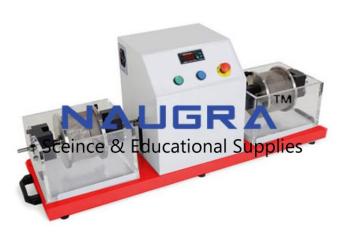

The slake durability apparatus consists of a motorised drive unit which is mounted on a baseplate and which can rotate two or four drums at a speed of 20 r.p.m.

The test drums are manufactured from 2.00 mm mesh, 140 mm dia. x 100 mm long

The tank assemblies are filled with water to a level 20mm below the drum axis.