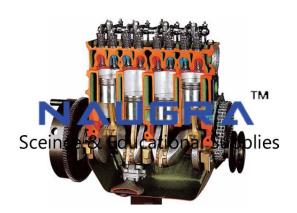

### **Description:**

Working Model of Valve Timing

#### **FEATURES**:

MPFI /CRDI engine model ideal for classroom demonstrations.

Measure and draw the valve-timing diagram.

Cross-sectioned various parts to show internal operation.

Operated: Manually

Equipment Layout: On Base with wheel

Fine finish

Simple operations

Functional accuracy

SPECIFICATION:

Fully functional, cut section system is installed in a mobile solid frame.

Sturdy powder coated metal stand consists

4 stroke engine

4 in-line cylinders

Manually operate the mechanism

Indirect injection

Feeding by turbo supercharger

VE Bosch type rotary injection pump

Overhead camshaft (OHC)

Distribution through a toothed belt