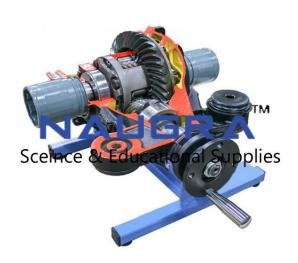

# **Description:**

Working Model of Torsion Differential

#### **FEATURES**:

Differential working model ideal for classroom demonstrations

Operated: Manually

Equipment Layout: On Base with wheel

Fine finish

Cross-sectioned various parts to show internal operation

### SPECIFICATION:

Fully functional, Drive Shaft differential system is installed in a mobile solid frame.

Manually operate the mechanism

Sturdy powder coated metal stand