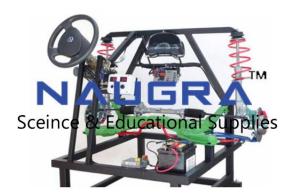

### **Description**:

Working Model of Power Steering with Suspension

#### FEATURES:

The device is designed based on the actual car front axle assembly to holistically demonstrate structure and operation of the power steering system and front axle suspension system.

Theoretical teaching and maintenance training of the power steering and front axle suspension systems in secondary and senior vocational skill schools, normal education and training institutions.

The device can be used for structure display, operation simulation, and assembly and disassembly training.

#### SPECIFICATION:

Indicator lamp and voltage/current display

Body computer with diagnostic socket (with low speed CAN)

The complete frame is rigid structure welded with shock absorption component, all the materials used for it are stable and reliable.

Power required 230v, 50hz, 1 phase / 12v 45 ampere

Electrical power steering complete with:

Operating McPherson struts, rack and pinion

Adjustment of the steering effort directly on the rack