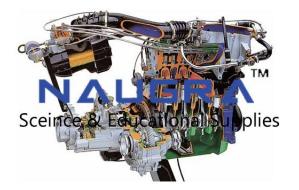

## Product Name : Working Model of MPFI Petrol Engine

Product Code : SCHOOL-ATU840034

### **Description**:

Working Model of MPFI Petrol Engine

#### **Technical Specification :**

FEATURES:

MPFI engine model ideal for classroom demonstrations

Cross-sectioned various parts to show internal operation

Operated: Manually /electrical

Equipment Layout: On Base with wheel

Fine finish

Simple operations

Functional accuracy

SPECIFICATION:

MPFI engine model system is installed in a mobile solid frame

Multi-point electronic injection with throttle

4 cylinders engine

Displacement: 1600/1800/2000 cc

Overhead camshaft (OHC)

Distribution by means of a toothed belt

4 in-line cylinders

Gearbox: 5 speeds and reverse, with integrated differential

Exhaust manifold with Lambda probe.