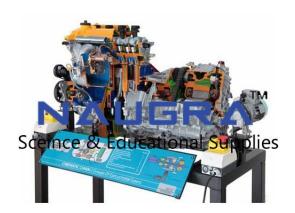

### **Description:**

Working Model of Hybrid Petrol Engine

## **Technical Specification:**

#### **FEATURES**:

Hybrid system with Gear box model is ideal for classroom demonstrations

Cross-sectioned various parts to show internal operation

Operated: Manually

Equipment Layout: On Base with wheel

Fine finish

#### SPECIFICATION:

Hybrid system with Gear box model system is installed in a mobile solid frame

4 cylinders engine

DOHC overhead camshaft

4 valves per cylinder

Roller chain

VVT-I system (Variable Valve Timing with intelligence) electronically controlled intake valves

Transmission belt (CTV)

Gears

Multi-point electronic injection with throttle

Electrical engine

Epicyclical engine

Generator

Differential group

Exhaust manifold with Lambda probe