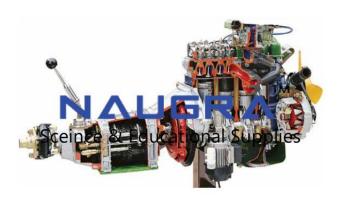

## **Description:**

Working Model of Gear Box

## **FEATURES**:

Gear box with clutch model ideal for classroom demonstrations

Cross-sectioned various parts to show internal operation

Equipment Layout: On Base with wheel

Fine finish

Operated: Manually

Simple operations

Functional accuracy

SPECIFICATION:

Gearbox: 4 forward speeds + reverse

4 stroke engine

4 in-line cylinders

Indirect injection

Feeding by turbo supercharger

VE Bosch type rotary injection pump

Overhead camshaft (OHC)

Distribution through a toothed belt;

Alternator

Thermostatic valve

Single-plate clutch with diaphragm

Water cooling