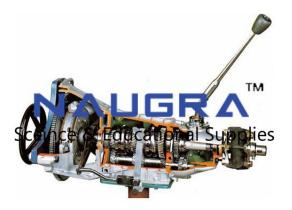

## **Description:**

Working Model of Gear Box with Clutch

### **FEATURES**:

Gear box with clutch model ideal for classroom demonstrations

Cross-sectioned various parts to show internal operation

Equipment Layout: On Base with wheel

Fine finish

Operated: Manually

Simple operations

#### SPECIFICATION:

Fully functional, Gear Box With Clutch system is installed in a mobile solid frame

Dry single-plate clutch with spring and diaphragm.

The clutch is operated mechanically by means of a foot pedal for training purposes.