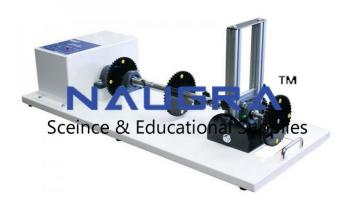

## **Description:**

Working Model of Drive Shaft

### **FEATURES**:

Driven by electric motor

Visual indicators

Universal shaft adjustment

#### SPECIFICATION:

Fully functional, Drive Shaft system is installed in a mobile solid frame.

Results of changes in speed can be audibly demonstrated using toothed wheels.

Different driveshaft angles can be selected using the adjustment system.