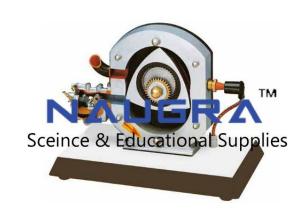

## **Description:**

Wankel Engine Model

## **FEATURES**:

Wankel engine model ideal for classroom demonstrations

Cross-sectioned various parts to show internal operation

Equipment Layout: On Base with wheel

Fine finish

Simple operations

Functional accuracy

Operated: Manually

SPECIFICATION:

Light metal construction.

Mounted on a base

Operated manually by a crank handle