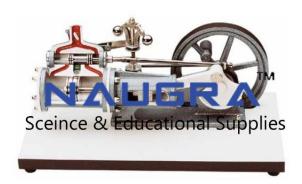

### **FEATURES**:

Steam engine model ideal for classroom demonstrations

Cross-sectioned cylinder to show internal operation

Working parts – piston, slide valve both move and the link motion and reversing method operate

#### SPECIFICATION:

This model shows the internal structure and operating principles of a working steam engine.

The metal cylinder is cross-section cut and is covered with a clear plate to show movement of the piston inside the cylinder.

The movement of the wheel is light enough to demonstrate even by blowing air from one's mouth.

Complete with working parts – the piston, slide valve both move and the link motion and reversing method can be observed.