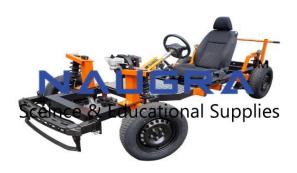

## **Description:**

Section Vehicle Chassis Trainer

## **Technical Specification:**

**FEATURES**:

Chassis trainer made of an actual car

Operated: Manually

Equipment Layout: On Base with wheel

Fine finish

Simple operations

Functional accuracy

#### SPECIFICATIONS:

The chassis consists of a tubular steel frame made of square section tube for the lateral and for the side rails.

All joints are continuously welded.

The chassis is available in any colour.

Crossbars provide a rigid structure.