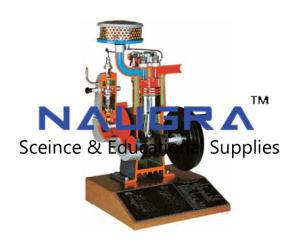

sales@schooleducationalinstruments.com Phone: +91-0171-2601773

**Product Name:** 

Section Model of Four-Stroke Diesel Engine

Product Code: SCHOOL-ATU840023

## **Description:**

Section Model of Four-Stroke Diesel Engine

## **Technical Specification:**

**FEATURES**:

Equipment Layout: On Base

Fine finish

Operated: Manually (Through a Crank Handle)

Simple operations

Functional accuracy

SPECIFICATION:

Displacement: 100cc

Power: 6 hp

Camshaft in the crankcase

| Carburetor      |
|-----------------|
| Air filter      |
| Silencer        |
| Overhead valves |
| Rpm regulator   |
| Oil pump        |
| Tank            |