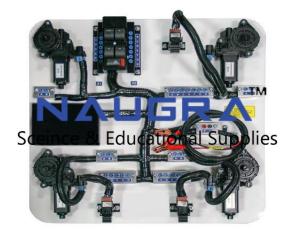

## **Description**:

Power Window System Trainer

## **Technical Specification :**

FEATURES:

A lockable system fault box allowing instructors to insert from one to four faults for student diagnostic learning.

OEM components (window motors, switches, with OEM matching wire colors).

Electrical test points are included on the trainer for circuit diagnosis.

Trainer requires an external 12V DC power supply to operate.

User manual included.

SPECIFICATIONS:

Power window motors (4ea).

Master and slave switches.

Fault box with 4 faults.

**School Educational Instruments** 

Website: www.https://www.schooleducationalinstruments.com/, Email: sales@schooleducationalinstruments.com Address: Ambala Cantt, Haryana, India Phone: 91-0171-2643080