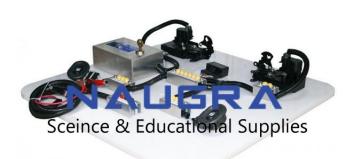

#### **FEATURES**:

OEM components (door lock actuators, switches, with OEM matching wire colors).

A lockable system fault box allowing instructors to insert from one to four faults for student diagnostic learning.

Electrical test points are included on the trainer for circuit diagnosis.

Students can wire this circuit using supplied leads and included OEM wiring diagrams.

Trainer requires an external 12V DC power supply to operate.

#### SPECIFICATIONS:

Power door lock actuators (2ea).

Door lock relay.

Fault box with 4 faults.

Test points for diagnosis.

Set of 21-jumper leads, 24" (60cm) (6 red, 1 black, 14 blue).