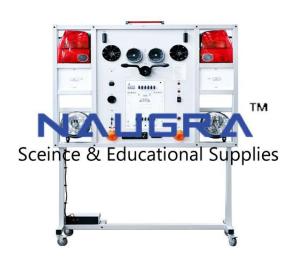

# Description:

Lighting Training Board Simulator

#### SPECIFICATIONS:

Adjustable beam levels with the motors of front headlights

Fully functional lighting training system is installed in a mobile aluminum frame.

Electric wiring diagram with built – in banana plug jumpers for measurements and connecting or disconnecting the components