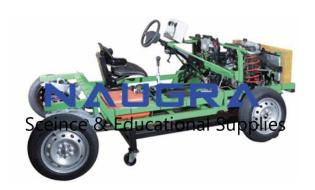

**Product Name:** 

Fully Functional Cut Section Model of Chassis

Product Code: SCHOOL-ATU840019

## **Description:**

Fully Functional Cut Section Model of Chassis

## **Technical Specification:**

**FEATURES**:

Operated: motorized

Equipment Layout: On stand with wheels

Fine finish

Simple operations

Functional accuracy

SPECIFICATIONS:

4 cylinder 4 stroke Petrol Engine

Displacement: 1242 cc

Multipoint electronic injection

Electronic ignition
Gearbox: 5 forward gears and reverse
Front wheel drive
Catalytic silencer
Electric fuel pump
Depression servo-brake
Front disc brakes
Rear drum brakes
Tank
Battery
Radiator with electric fan
Dashboard
Diagnostic socket
McPherson front suspension

## NAUGRA

Independent wheels rear suspension with oscillating arms

Hand brake