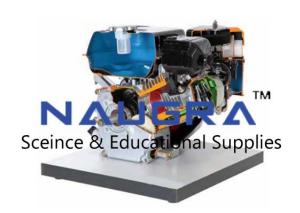

## **Description:**

Cut Model of Single Cylinder Four Stroke Petrol Engine

## **Technical Specification:**

FEATURES:

Operated: Manually (Through a Crank Handle)

Equipment Layout: On Base

Fine finish

Simple operations

Functional accuracy

SPECIFICATION:

Displacement: 160cc

Power: 6 hp

Camshaft in the crankcase

| Carburetor    |     |  |  |  |
|---------------|-----|--|--|--|
| Air filter    |     |  |  |  |
| Silencer      |     |  |  |  |
| Tank          |     |  |  |  |
| Overhead valv | res |  |  |  |
| Rpm regulator |     |  |  |  |
| Oil pump      |     |  |  |  |