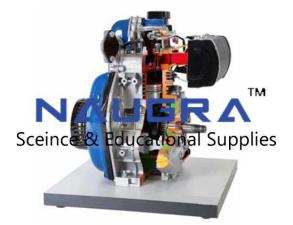

Email : sales@schooleducationalinstruments.com Phone: +91-0171-2601773

Product Name : Cut Model of Single Cylinder Four Stroke Diesel Engine Product Code : SCHOOL-ATU840017

## **Description**:

Cut Model of Single Cylinder Four Stroke Diesel Engine

## **Technical Specification :**

FEATURES:

Operated: Manually (Through a Crank Handle)

Equipment Layout: On Base

Fine finish

Simple operations

Functional accuracy

SPECIFICATION:

Displacement 210 cc

Power 4 hp Direct Injection

Camshaft in the Crankcase

| Overhead Camshafts |  |
|--------------------|--|
| RPM Regulator      |  |
| Toroidal Oil Pump  |  |
| Injection Pump     |  |
| Injector           |  |
| Silencer           |  |