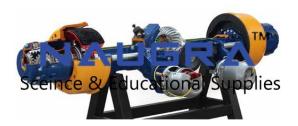

## **Description:**

Cut Model of Rear Axle with Locking Differential

The main components are:

Axle shafts

Bevel gear (pinion - crown)

Differential (satellite and planetary) with locking differential

Reducer and planetary on the hub

Brakes with jaws/drum

Double air brake element