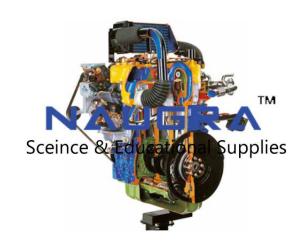

sales@schooleducationalinstruments.com Phone: +91-0171-2601773

**Product Name:** 

Cut Model of Common Rail Turbo Diesel Engine

Product Code: SCHOOL-ATU840014

## **Description:**

Cut Model of Common Rail Turbo Diesel Engine

## **Technical Specification:**

**FEATURES**:

Operated: Manually (Through a Crank Handle)

Equipment Layout: On Base

Fine finish

Functional accuracy

Simple operations

SPECIFICATION:

4 stroke engine

4 in-line cylinders

Displacement: 1300 cc

Indirect injection

VE Bosch type rotary injection pump

Overhead camshaft (OHC)

Distribution through a toothed belt;

Alternator

Thermostatic valve

Power: 45 hp.

Water cooling