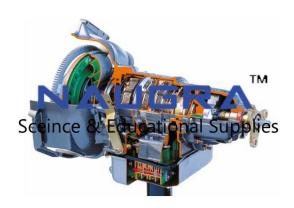

**Product Name:** 

Cut Section Model of Automatic Transmission

Product Code: SCHOOL-ATU840013

# **Description:**

Cut Section Model of Automatic Transmission

### FEATURES:

The model will be mounted on to a tubular frame

The model is made out of full size original used automatic transmission of a car

Colors code for easy identification of different systems and mechanisms

#### SPECIFICATION:

Hydraulic torque converter

Epicycloid gear change with 5 forward speeds plus reverse

Multiple-plate clutches

Control valves

Mounted on stand with wheels