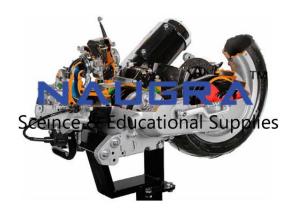

sales@schooleducationalinstruments.com Phone: +91-0171-2601773

**Product Name:** 

Cut Section Model of Four Stroke Petrol Engine

Product Code: SCHOOL-ATU840011

## **Description:**

Cut Section Model of Four Stroke Petrol Engine

## **Technical Specification:**

FEATURES:

Operated: Manually (Through a Crank Handle)

Equipment Layout: On Base

Fine finish

Functional accuracy

Simple operations

SPECIFICATION:

Displacement: 160cc

Power: 6 hp

Camshaft in the crankcase

| Overhead valves |
|-----------------|
| Rpm regulator   |
| Oil pump        |
| Carburetor      |
| Air filter      |
| Silencer        |
| Tank            |