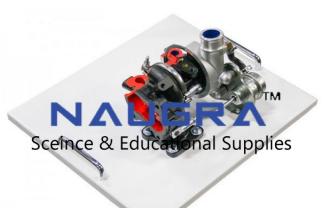

## **Product Name :** Cut Model of Turbo Charger

Product Code : SCHOOL-ATU840010

**Description**:

Cut Model of Turbo Charger

## **Technical Specification :**

FEATURES:

Designed for study turbocharger used in automobiles.

A system built using actual automotive components.

Automotive paints used for painting sectioned parts.

SPECIFICATION:

Air intake

Air outlet

Compression impeller

Exhaust gas outlet

Water cooling channels