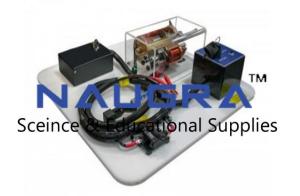

## Description :

Cut Model of Self Starting System

## **Technical Specification :**

FEATURES:

Fully functional cutaway starter

Demonstrates starter planetary gear reduction

Allows students to view all internal starter components during live starter operation

Starter is enclosed in Plexiglas to ensure student safety

Ability to test and verify a basic starting circuit

Four operational faults can be inserted to promote student diagnostic troubleshooting competencies

The starter solenoid can also be bridged with a remote starter switch (not included) using the solenoid primary terminals

SPECIFICATION:

Starter

Fault box with 4 faults

Circuit breaker with reset

Clutch switch