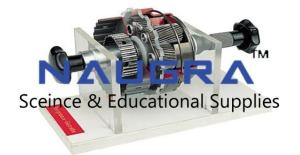

## Product Name : Cut Model of Planetary Gear System

Product Code : SCHOOL-ATU840008

## **Description**:

Cut Model of Planetary Gear System

## **Technical Specification :**

FEATURES:

Topical as in every automatic motorcar transmission there is a planetary gear.

Principle of operation and design of a planetary gear

Demonstration of complex machine elements and demonstration of their principle of operation

Hand-powered cutaway model for demonstrating the function of a planetary gear

Industrial original component, fully functional cutaway model

SPECIFICATION:

The cutaway models represent original components in which the active parts are clearly visible to the user while fully maintaining their mechanical functionality.

Each of the cutaway models is securely mounted on a base plate,

Which also has handles to allow them to be carried.

**School Educational Instruments** 

Website: www.https://www.schooleducationalinstruments.com/, Email: sales@schooleducationalinstruments.com Address: Ambala Cantt, Haryana, India Phone: 91-0171-2643080