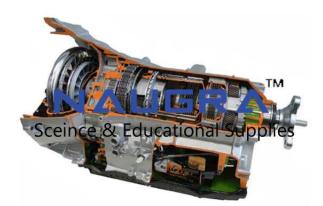

### **Product Name :** Cut Model of Automatic Transmission System

Product Code : SCHOOL-ATU840007

#### **Description**:

Cut Model of Automatic Transmission System

#### **Technical Specification :**

FEATURES:

The model will be mounted on to a tubular frame

The model is made out of full size original used automatic transmission of a car

Colors code for easy identification of different systems and mechanisms

SPECIFICATION:

Hydraulic torque converter

Epicycloid gear change with 5 forward speeds plus reverse

Multiple-plate clutches

Control valves

Operated manually by hand crank applied on the torque converter