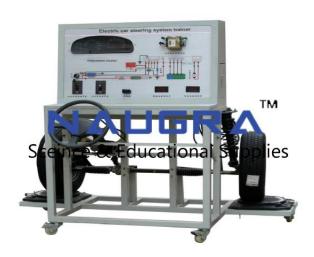

## **Technical Specification:**

Remove, inspect, and install upper and lower wishbones, bushes, shafts, and rebound bumpers

Remove, inspect, and install hub carrier assemblies

SPECIFICATION:

Front suspension

Pressure gauge

Steering wheel

Power steering pump

Wheel

Steering motor

Mobile stand

Motor power: 1.5kW.

Power supply: AC220V/50Hz