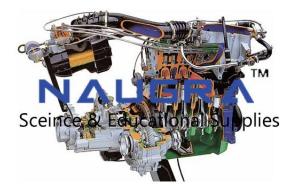

### **Description**:

Working Model of MPFI Petrol Engine

#### **Technical Specification :**

FEATURES:

MPFI engine model ideal for classroom demonstrations

Cross-sectioned various parts to show internal operation

Operated: Manually /electrical

Equipment Layout: On Base with wheel

Fine finish

Simple operations

Functional accuracy

SPECIFICATION:

MPFI engine model system is installed in a mobile solid frame

Multi-point electronic injection with throttle

4 cylinders engine

Displacement: 1600/1800/2000 cc

Overhead camshaft (OHC)

Distribution by means of a toothed belt

4 in-line cylinders

Gearbox: 5 speeds and reverse, with integrated differential

Exhaust manifold with Lambda probe.