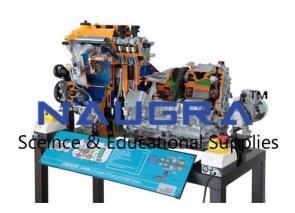

### **Description:**

Working Model of Hybrid Petrol Engine

#### **FEATURES**:

Hybrid system with Gear box model is ideal for classroom demonstrations

Cross-sectioned various parts to show internal operation

Operated: Manually

Equipment Layout: On Base with wheel

Fine finish

#### SPECIFICATION:

Hybrid system with Gear box model system is installed in a mobile solid frame

4 cylinders engine

DOHC overhead camshaft

4 valves per cylinder

Roller chain

VVT-I system (Variable Valve Timing with intelligence) electronically controlled intake valves

Transmission belt (CTV)

Gears

Multi-point electronic injection with throttle

Electrical engine

Epicyclical engine

Generator

Differential group

Exhaust manifold with Lambda probe