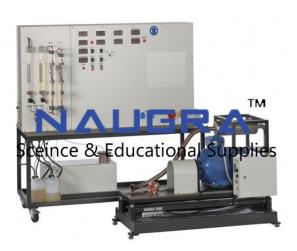

### **Description:**

Multi Engine Test Bench

#### **Technical Specification:**

#### **FEATURES**:

Determination of specific fuel consumption

Determination of volumetric efficiency and lambda (fuel-air ratio)

Determination of the frictional power (in passive mode)

Energy balances (for water-cooled engines)

Plotting of torque and power curves

#### SPECIFICATIONS:

Asynchronous motor as brake

Nominal power output: 11kW at 3000min-1

Pressure: 0...6bar (oil)

400V, 50Hz, 3 phases

230V, 50Hz, 3 phases

Measuring ranges:

Torque: -200...200Nm

Speed: 0...5000min-1

Volumetric flow rate: 0...938L/min (intake air)

Flow rate: 0...250L/h (cooling water)