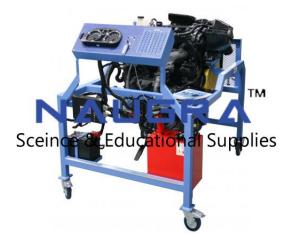

## **Product Name :** Four Stroke Four Cylinder Petrol Engine Test Bench

Product Code : SCHOOL-THM830008

## **Description :**

Four Stroke Four Cylinder Petrol Engine Test Bench

## **Technical Specification :**

FEATURES:

Closed cooling water circuit

Engine flexibly mounted on mobile frame

Plotting of torque and power curves

Determination of specific fuel consumption

Determination of volumetric efficiency and lambda (fuel-air ratio)