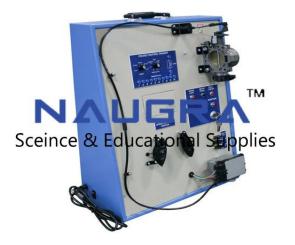

## Product Name : Cruise Control Trainer

Product Code : SCHOOL-THM830005

## Description :

**Cruise Control Trainer** 

## **Technical Specification :**

# FEATURES:-

Variable speed control

Variable load control

**OEM** components

SPECIFICATION:-

The cruise control takes its speed signal from a rotating driveshaft, speedometer cable, wheel speed sensor from the engine's RPM, or from internal speed pulses produced electronically by the vehicle.