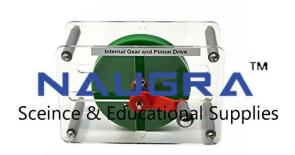

## **Description:**

Internal Gear Pinion Drive

## **Technical Specification:**

**FEATURES**:

Operated: Manually (Through a Crank Handle)

Equipment Layout: On Base

Fine finish

Simple operations

Functional accuracy

SPECIFICATIONS:

Constructed with heavy duty metal and plastic

This demonstration shows the fundamentals of how a internal Gear and Pinion drive works.

Has 2 Dials to show rotation.

Nice bench top or desk top item.

Unit is open system to study and sandwiched by two clear plastic plates.