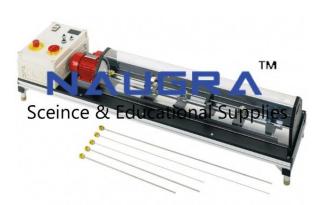

#### **Description:**

Whirling of Shaft Apparatus

#### **FEATURES**:

Experimental unit on critical rotational speeds on simply loaded and continuous shafts

6 rotor shafts made of high-strength steel

Motor: adjustable speed, digitally display, adjustment with potentiometers, 2 rotational speeds can be preselected, can be switched as required

Mode shapes of continuous rotor shafts

Transparent protective cover enables the experiment to be optimally observed

Variation of bearing spacing and shaft diameter

#### SPECIFICATION:

Rotor shafts made of steel:

Diameter: 3mm, 6mm, 7mm

Length: 600mm, 900mm

Rotor disc made of steel:

Diameter: 80mm

Weight: 1kg

Motor: