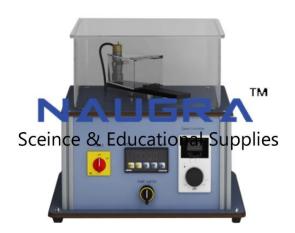

## **Description:**

Digital Corollis Component of Acceleration Apparatus

## **Technical Specification:**

#### **FEATURES**:

Inertial or apparent force

Interference of a rotational movement on a translational movement

Visualization of the Coriolis force effect

Visualization of the Coriolis force effect

Rotating reference system

Water jet as moving mass

#### SPECIFICATION:

Rotating reference frame consisting of transparent water tank with submersible pump on a rotating arm

Scale to read the deflection of the water jet

Closed water circuit

Speed sensor with digital display

Rotating arm Continuously adjustable speed: 0...60min-1

Submersible pump:

Flow rate: 10L/min

Required for operation:

230V, 50Hz, 1 phase

230V, 60Hz, 1 phase; 120V, 60Hz, 1 phase