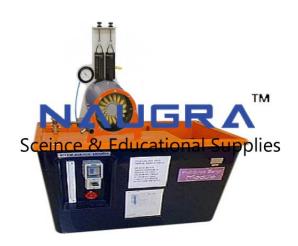

## **Description:**

Pelton Turbine Test Rig

#### **FEATURES**:

Turbine to place upon the hydraulic bench top service unit.

Illustrative model of a Pelton turbine.

Turbine wheel inside cast housing with acrylic panel to enable viewing.

Mechanical torque measured using dynamometer with spring balances.

Manometer shows pressure at turbine inlet.

Evaluation of measuring values and characteristics based on the theory.

Quick-release fitting for easy connection to Hydraulics Bench.

Educational software available as an option.

SPECIFICATIONS:

Pressure gauge range: 0-25m H2O

Number of Pelton buckets: 16

Diameter of Pelton wheel: 123mm

Force balance range: 0-20N x 0.2N

Power required: 230v, 50hz, 1ph

Pelton turbine:

Speed range: 0-2000 rpm