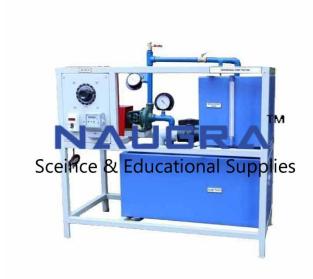

## **Description:**

Centrifugal Pump Test Bed

## **Technical Specification:**

#### **FEATURES**:

Characteristic curve of a centrifugal pump

Investigation of a centrifugal pump

Drive with variable speed via frequency converter

Determining the flow rate

Recording the pump characteristics for different speeds

Power and efficiency curves

Measuring the electrical drive power

Ball valve to adjust the head

Manometers on the inlet and outlet side of the pump

Digital display of speed and power

Measuring the inlet and outlet pressure

Determining the hydraulic power

Calculating the efficiency

SPECIFICATION:

Centrifugal pump, self-priming

Max. Flow rate: 3000L/h

Max. Head: 36,9m

Asynchronous motor:

Nominal power: 370W

Measuring ranges:

Pressure (outlet side): -1...5bar

Pressure (inlet side): -1...1,5bar

Speed: 0...3000min-1

Power: 0...1000W

230V, 50Hz, 1 phase