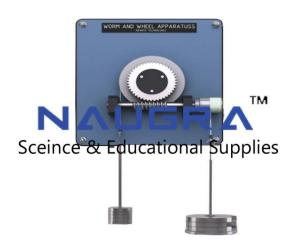

## **Technical Specification:**

Worm Wheel is an all metallic self-contained apparatus useful for demonstrating the efficiency of worm and wheel and also the principle of work.

The whole arrangement is fixed on heavy cast iron brackets capable to be fixed to a wall.

The equipment consisting of a machine cut worm gear of 25 cm diameter, carrying a metal drum of 12 cm diameter and machine cut worm on steel spindle carrying a 12 cm diameter pulley.

The Worm Wheel comes complete with effort pulley, string and hook but without weights.