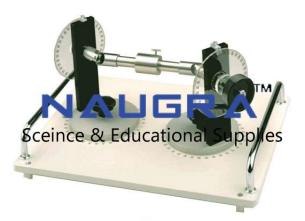

## **Technical Specification :**

The table model demonstrates the transmission of angular motion to joint shafts, the related gimbal error and how this error can be rectified using couplings.

The model consists of two couplings that are connected by a split intermediate shaft.

The deflection angle of both joints can be set individually and read on the scales.

Drive is achieved by turning a hand wheel.

On the drive and power take-off sides there are further angle measuring scales made of transparent plastic with which the difference between the angles of the shafts can be determined.

Benchtop experiment on gimbal error and its avoidance on articulated joints.

Universal Joint, standard industrial parts.

Scales made of transparent plastic.

Ball bearing mounted shaft ends.

Solid, painted base plate.