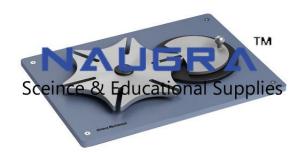

## **Description**:

Geneva Mechanism

#### **Technical Specification :**

It is a commonly used mechanism for producing an intermittent rotary motion from a uniform input speed.

As the drive wheel turns it enter the slots of the driven, or star, wheel and the mechanism enter its motion period.

As the pin leaves the slot the drive wheel has been indexed and it continues to stay stationary until the pin rotates back around.

The driven member, or star wheel, contains evenly spaced slots into which the roller of the driving crank slides into.