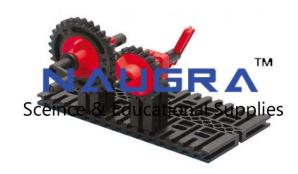

## **Technical Specification:**

This mechanism is a differential gear train whose gears are all spur gears.

It is basically a combination of two planetary gear trains on which the two sun gears are coaxial.

The function of this mechanism is similar to the previous differential gear train.

This mechanism is applicable for the situation that requires two controllable inputs.

When the mechanism is driven and both wheels are releasing free, all spur gears are running; when the right wheel is held, the right sun gear will become fixed but the other gears are still rotatable; when the left wheel is held, the left sun gear will become fixed but the other gears are still rotatable.