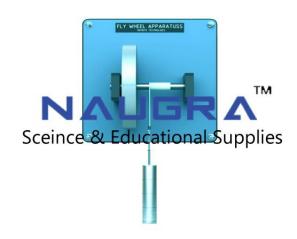

## **Description:**

Fly Wheel Apparatus

## **Technical Specification:**

This apparatus is designed to demonstrate the working principle of fly wheel and its practical significance in industry.

Fly wheel is used to store rotational energy when the supply of energy is more than the required, and delivers when requirement of energy is more than the supplied.

Self contained.

Wall mounting includes a pointer to the periphery of the wheel

To demonstrate the Second law of motion and energy storage

Running in ball bearings.

250mm x 30mm steel flywheel with engraved line on periphery

Set of weights.

Instruction manual for student and lecturer provided.

Stop watch supplied

A load hanger and cord supplied.

Dimensions and Weight (excluding set of weights): 215 x 280 x 250 mm; 19 kg (approx)