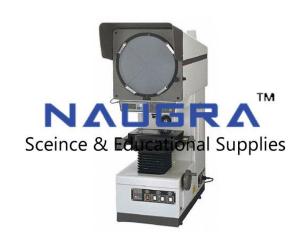

### **Description:**

**Profile Projectors** 

#### **Technical Specification:**

#### SPECIFICATION:

Contour Illumination

24V–150W Halogen Lamp. Telocentric system and sharp twin lens condenser for each magnification bright adjustment.

Surface Illumination

12V – 50W Halogen lamp with reflector.

Magnification

10 x and 20 x.

Work Stage

Table 200x200mm. X & Y axis, Traverse 25mm in each direction having least count .01 mm.

Magnification Accuracy

 $\pm$  0.1% for contour and  $\pm$  0.15 % for surface.

Screen Diameter

300mm. fine ground screen with cross line.

Rotatable

0 to 360? vernier reading 2 minutes.

Cooling System

Built in noiseless and vibration free blower for powerful cooling system

**Power Supply** 