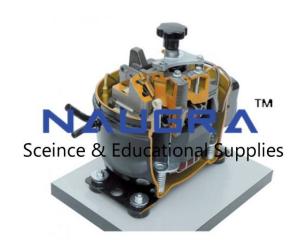

## **Description:**

Cut Section Model of Hermetic Compressor

#### **FEATURES**:

This model will be made out of original parts.

The model will be suitably painted and mounted on a metal or wooden base

### **DIMENSIONS AND WEIGHT:**

L x W x H (approx.): 500 x 400 x 350 mm

Weight (approx.): 25 kg

SPECIFICATION:

Kit of a piston compressor

Compressor consisting of piston and cylinder, housing, driving gear, cylinder cover with valves