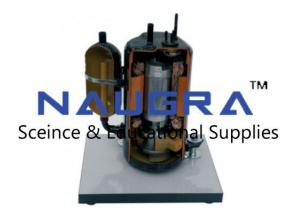

## Description :

Cut Section Model of Rotary Hermetic Compressor

#### **Technical Specification :**

FEATURES:

This model will be made out of original parts.

The model will be suitably painted and mounted on a metal or wooden base

DIMENSIONS AND WEIGHT:

L x W x H (approx.): 500 x 400 x 500 mm

Weight (approx.): 35 kg

SPECIFICATION:

It consists of a stationary cylinder, a roller and a shaft.

The shaft has an eccentric on which the roller is mounted.

A blade is set into the slot of a cylinder in such a manner that it always maintains contacts with a sloter by means of a spring.

The blade moves in and out of the slot to follow the rotor when it rotates.

Since the blade separates the suction and discharge parts, therefore it is often called a sealing blade.

When the shaft rotates, the roller also rotates the roller rotates so that it always touches the cylinder wall.