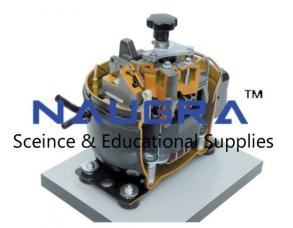

Email : sales@schooleducationalinstruments.com Phone: +91-0171-2601773

Product Name : Cut Section Model of Open Hermetic Compressor Product Code : SCHOOL-REF870015

## **Description :**

Cut Section Model of Open Hermetic Compressor

## **Technical Specification :**

FEATURES:

This model will be made out of original parts.

The model will be suitably painted and mounted on a metal or wooden base