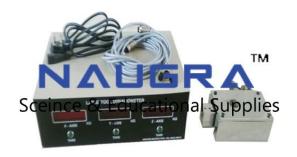

#### **FEATURES**:

The instrument comprises of a lathe tool dynamometer, which can be mounted on any conventional lathe machine.

It has three Digital indicators to individually indicate the forces in X, Y & Z direction.

#### SPECIFICATION:

Capacity: up to 500 Kgf in X, Y & Z direction

Tool Size: 20 mm square

Connection: 9 pin D connector with shielded cable.3 meter length.

Housing: Metal Enclosure with chrome plating.

Display: 3 independent for X, Y & Z force.3 digit LED display.

Dynamometer mounting hole: 25 mm dia Hole to mount sensor on tool post.

Sensor Type: Strain gauge based

Resolution: 1 kg for all the 3 components.

Recorder o/p: Analog output for connects any recorder. Or data logger provided.

Zero Balancing: Corse and fine potentiometer on front panel.

Power: 230V 50 Hz

Enclosure: Powder coated metal box.400 (L) x300 (W) x100H

Accessories: 20mm HSS tool bit- 1 No.