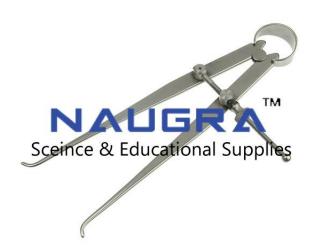

**Product Name :**Internal Spring Caliper

Product Code: SCHOOL-MES880049

## **Description:**

Internal Spring Caliper

## **FEATURES**:

Bow spring is flexible yet strong to assure reliable measurements

Centrally located adjustment to ensure smooth action

Curved tips for transferring the measurement of the internal size of an object

Made from high-grade steel

Legs made of flat stock for durability

High-grade steel is rugged

Fulcrum stud is hardened

Satin chrome finish for ease of reading and resistance to rust.