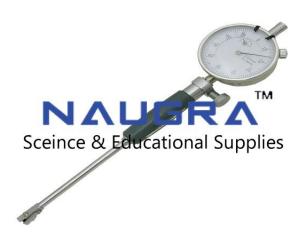

sales@schooleducationalinstruments.com Phone: +91-0171-2601773

**Product Name:**Dial Bore Gauge

Product Code: SCHOOL-MES880036



## **Description:**

Dial Bore Gauge

## **Technical Specification:**

#### **FEATURES**:

Small bores from 10mm to 18mm.

Highly versatile 18-50mm bore gauge covers a large range for which one needs to generally purchase 2 bore gauges having ranges  $\varnothing$  18-35mm and  $\varnothing$  35-60mm.

High wear resistance due to carbide-tipped stationary and moving anvils

Extra wide bridge ensures automatic centering in the bore.

Self- centralizing feature of this bore gauge ensures that the measurement can be done with minimum of skill.

Furnished in a sleek wooden case containing measurement anvils and extension rods with necessary tools.

The third bore gauge covering a range of 50-150 mm, is widely used in Automobile, Aircraft, Engine and Pump manufacturers.

# SPECIFICATION:

The